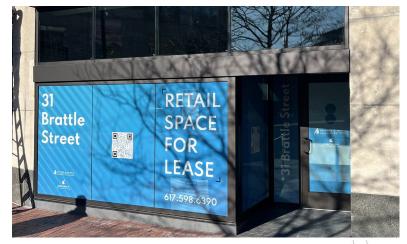

#### **UNIT 31**

#### LOCATION

C 1 7 F

Brattle St. between Palmer St. and Church St.

| SIZE      |          |
|-----------|----------|
| Ground:   | 1,500 SF |
| Basement: | 1,300SF  |

FORMERLY

Brattle Square Florist

#### POSSESSION

Immediate