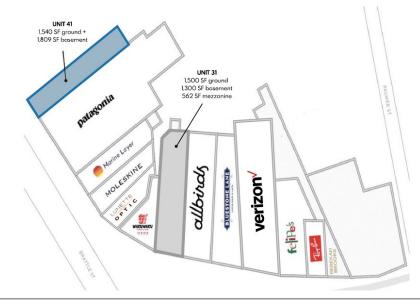

#### **UNIT 41**

**A**M

#### LOCATION

Brattle St. between Palmer St. and Church St.

| Ground:   | 1,540 SF |
|-----------|----------|
| Basement: | 1,829 SF |

#### **UNIT 31**

#### LOCATION

C 1 7 F

Brattle St. between Palmer St. and Church St.

| SIZE      |          |
|-----------|----------|
| Ground:   | 1,500 SF |
| Basement: | 1,300SF  |

FORMERLY

Brattle Square Florist