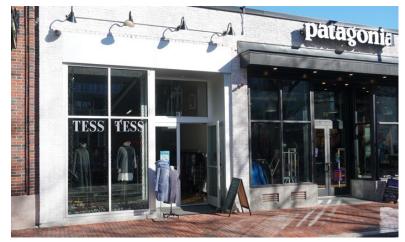

## **17-41 BRATTLE STREET**

HARVARD SQUARE | BOSTON, MA





## 17-41 BRATTLE STREET

HARVARD SQUARE | BOSTON, MA

#### **UNIT 41**

**A**M





#### LOCATION

Brattle St. between Palmer St. and Church St.

| Ground:   | 1,540 SF |
|-----------|----------|
| Basement: | 1,829 SF |

#### FORMERLY

Currently Tess (pop-up)

#### **NEIGHBORS**

Patagonia, Anthropologie, Aesop, Marine Layer, Gap, Topdrawer, Lululemon, Mint Julep, Swiss Watchmaker, Dunkin', Harvard Co-op, CVS, Moleskin, MOTTO, Pokeworks, Bluestone Lane, &pizza, Felipe's, Milk Bar Mini, Pressed, Capital One Café

#### **ASKING RENT**

Upon request

#### TERM

Long Term

#### POSSESSION

Arranged

#### COMMENTS

- Incredible retail opportunities in Harvard Square
- Just steps away from the Harvard Stop on the T
- High foot traffic 24/7/365
- 80% of the population ranges from 18-64

#### AMP-SOLUTIONS.COM

## 17-41 BRATTLE STREET

HARVARD SQUARE | BOSTON, MA

#### **UNI