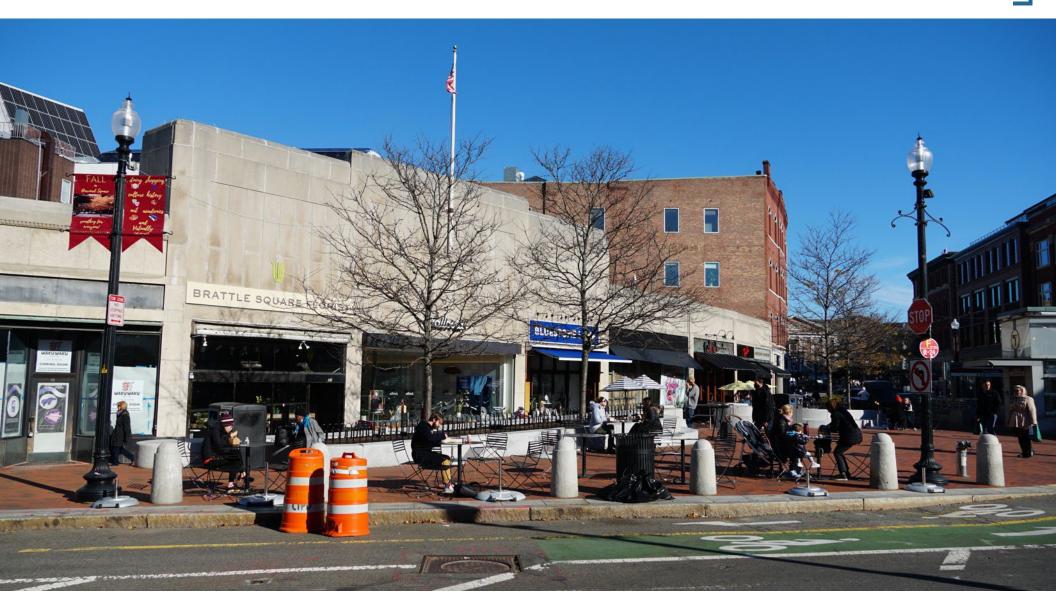

## **17-41 BRATTLE STREET**

HARVARD SQUARE | BOSTON, MA

## 17-41 BRATTLE STREET

HARVARD SQUARE | BOSTON, MA

#### **UNIT 41**

**A**M

#### LOCATION

Brattle St. between Palmer St. and Church St.

| Ground:   | 1,540 SF |
|-----------|----------|
| Basement: | 1,829 SF |

#### FORMERLY

Currently Tess (pop-up)

#### **NEIGHBORS**

Patagonia, Anthropologie, Aesop, Marine Layer, Gap, Topdrawer, Lululemon, Mint Julep, Swiss Watchmaker, Dunkin', Harvard Co-op, CVS, Moleskin, MOTTO, Pokeworks, Bluestone Lane, &pizza, Felipe's, Milk Bar Mini, Pressed, Capital One Café

#### **ASKING RENT**

Upon request

#### TERM

Long Term

#### POSSESSION

Arranged

#### COMMENTS

- Incredible retail opportunities in Harvard Square
- Just steps away from the Harvard Stop on the T
- High foot traffic 24/7/365
- 80% of the population ranges from 18-64