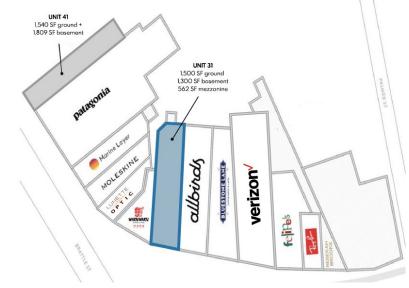

#### **UNIT 41**

**A**M

#### LOCATION

Brattle St. between Palmer St. and Church St.

| Ground:   | 1,540 SF |
|-----------|----------|
| Basement: | 1,829 SF |

#### **UNIT 31**

#### LOCATION

C 1 7 F

Brattle St. between Palmer St. and Church St.

| SIZE      |          |
|-----------|----------|
| Ground:   | 1,500 SF |
| Basement: | 1,300SF  |

FORMERLY

Brattle Square Florist