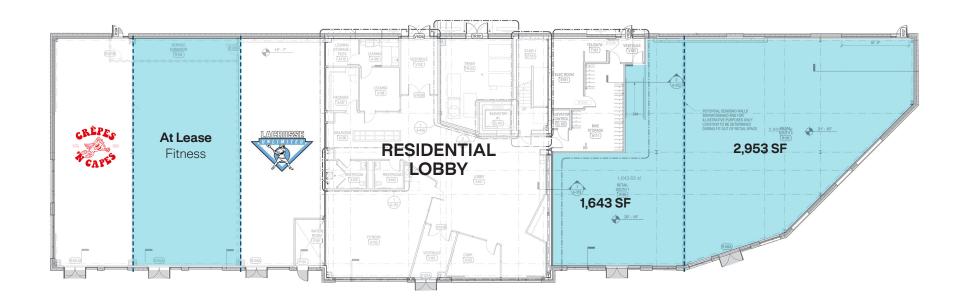

## THE OPPORTUNITY

THE ANDEN

22 WASHINGTON ST WEYMOUTH, MA The Anden is a newly delivered 87-unit luxury apartment complex supremely positioned on the Weymouth / Braintree town line, adjacent to Hingham and Quincy. The Anden boasts not only walkable downtown convenience for shopping and dining but also immediate city access via the East Braintree/Weymouth Landing commuter rail station located at the rear of the property.









## **FLOOR PLAN**









## **LOCATION**





## FIND YOUR DISTRICT



**BECK DANGLER**Vice President

315.723.8511 beck@districtadvisors.com



800 Boylston St., Suite 420 Boston, MA 02199

857.284.7971 districtadvisors.com

This information has been secured from sources we believe to be reliable, but we make no representations or warranties, expressed or implied, as to the accuracy of the information. References to rents, expenses, expense reimbursements, lease terms, square footage, demographics, traffic count or age are approximate. Parties must verify the information and bears all risk for any inaccuracies.