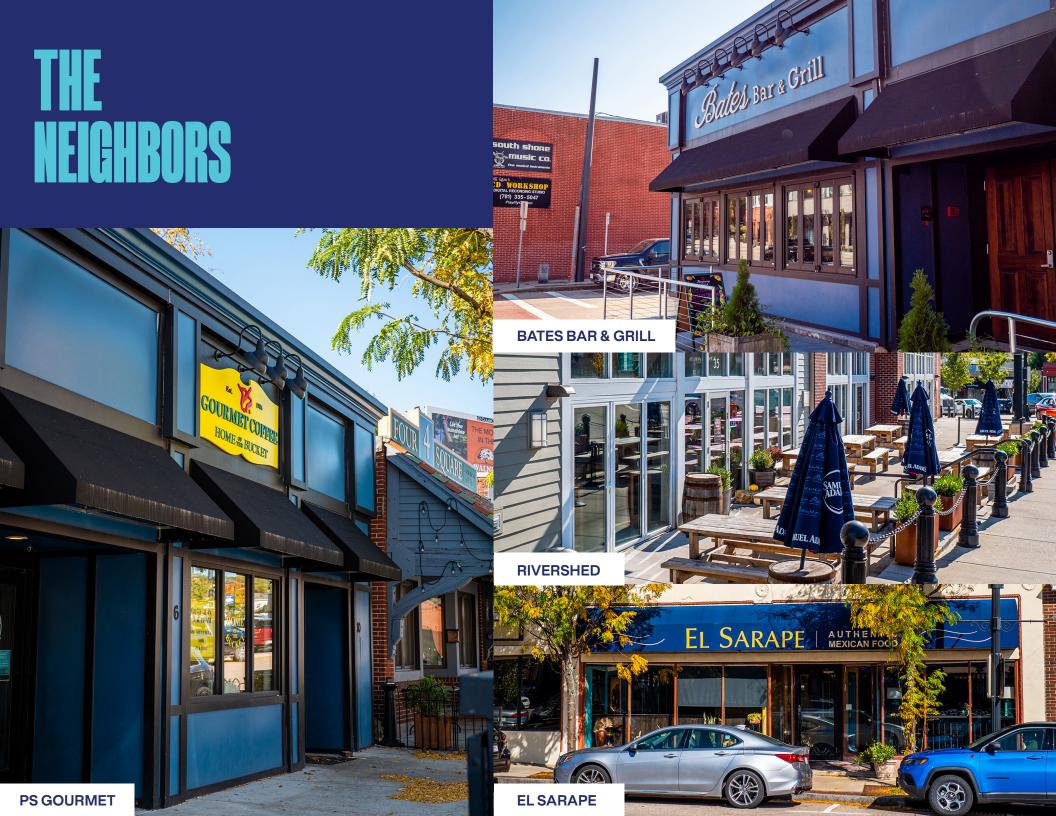

## THE OPPORTUNITY

THE ANDEN

22 WASHINGTON ST WEYMOUTH, MA The Anden is a newly delivered 87-unit luxury apartment complex supremely positioned on the Weymouth / Braintree town line, adjacent to Hingham and Quincy. The Anden boasts not only walkable downtown convenience for shopping and dining but also immediate city access via the East Braintree/Weymouth Landing commuter rail station located at the rear of the property.