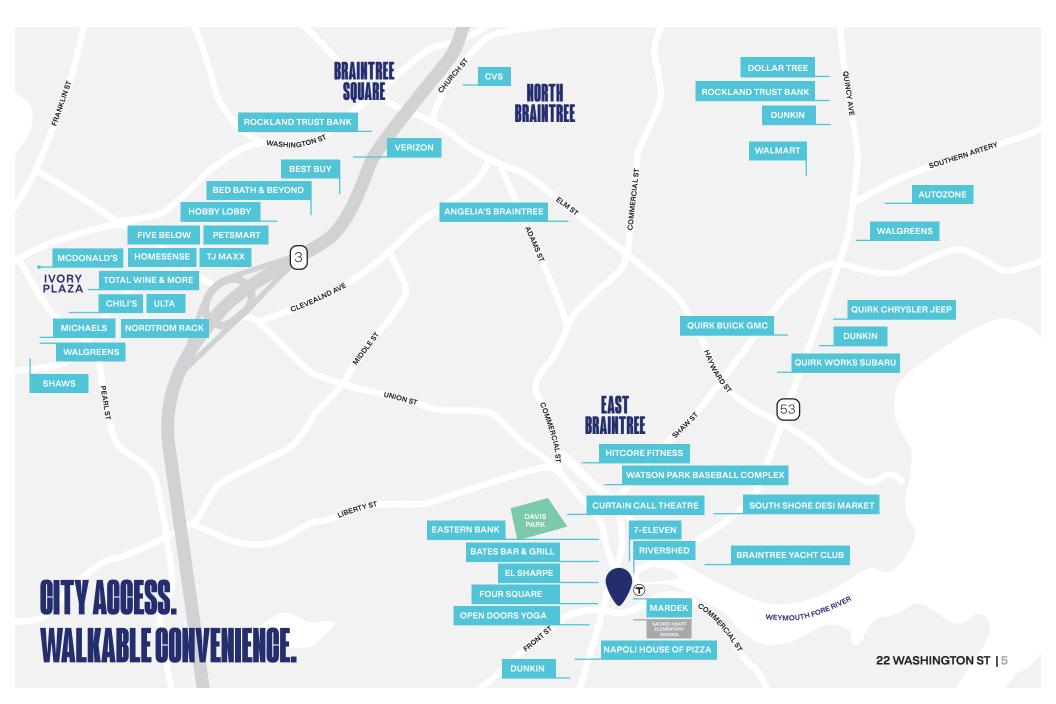

## THE OPPORTUNITY

THE ANDEN

22 WASHINGTON ST WEYMOUTH, MA The Anden is a newly delivered 87-unit luxury apartment complex supremely positioned on the Weymouth / Braintree town line, adjacent to Hingham and Quincy. The Anden boasts not only walkable downtown convenience for shopping and dining but also immediate city access via the East Braintree/Weymouth Landing commuter rail station located at the rear of the property.

## **LOCATION**