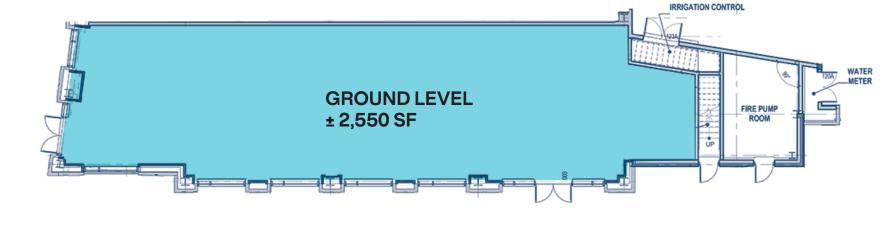

# FORLEASE ONE ELAND STREET BOSTON, MA

± 2,550 SF HIGH EXPOSURE CORNER RETAIL | FORMER BANK

REENWAY

C HZ

3

95

· CApm

WEST

#### **Convenience & Connection**

Abutting the Tufts Medical Campus and Chinatown neighborhood, One Greenway hosts over 200 luxury apartments units within a short walk to South Station, Financial District, Boston Common and the South End's Ink Block. Formerly occupied by a bank tenant, this turnkey corner unit boasts over 100 feet of visibility to over 25,000 daily vehicles and countless pedestrians along Kneeland and Hudson Street.