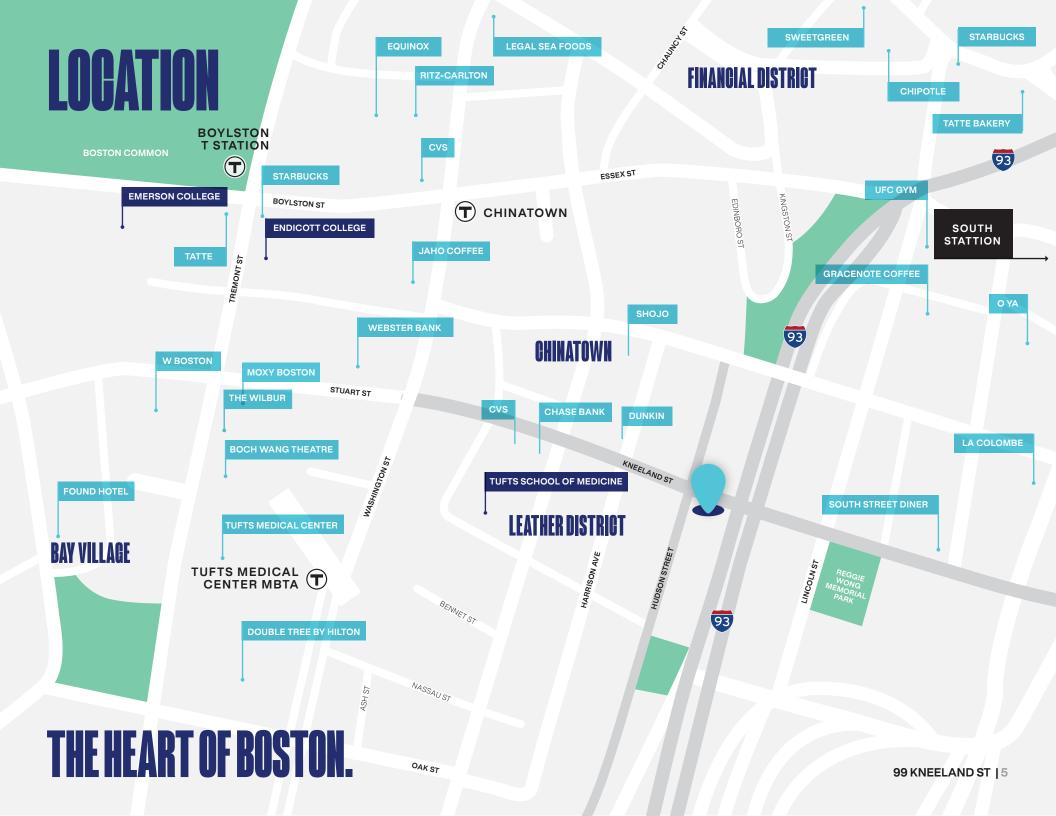

## NEIGHBORHOOD

- TUFTS SCHOOL
  OF MEDICINE
- EMERSON
- ENDICOTT

- SOUTH STATION
- I-93
- I-90

- ROSE KENNEDY
- GREENWAY
- BOSTON COMMON
- THE WILBUR
- WANG THEATRE

- TUFTS MEDICAL CENTER
- TUFTS CHILDREN'S HOSPITAL