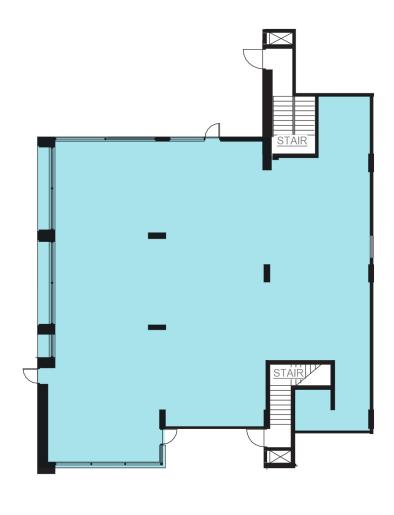

## **NEIGHBORHOOD**

WITHIN 1 MILE RADIUS

\$161,000

AVERAGE HHI

100,000

**RESIDENTS** 

**15,550** ADT

**29** 

MEDIAN AGE

### **CHURCH PARK**

**500**+

**LUXURY APARTMENT UNITS** 

#### **CO-TENANTS**

CVS, GNC, CAFFE NERO, WHOLE FOODS, TRUE VALUE HARDWARE, ATI PHYSICAL THERAPY

#### **500 FEET FROM**

SYMPHONY T STOP

221 MASSACHUSETTS AVENUE | 2



## **RETAIL MAP**



**MASSACHUSETTS AVENUE** 

LYRIK DEVELOPMENT 2 BLOCKS AWAY

# **FLOOR PLANS**







2,047 SF















### FIND YOUR DISTRICT



**BECK DANGLER**Vice President

315.723.8511 beck@districtadvisors.com



800 Boylston Street Suite 420, Boston MA 02199

857.284.7971 districtadvisors.com