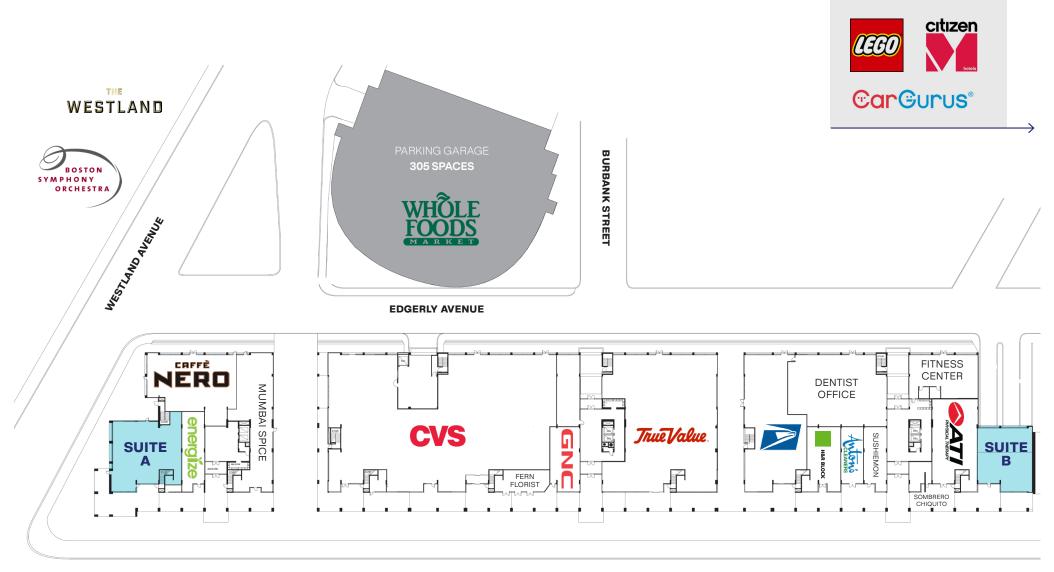

## **RETAIL MAP**

**MASSACHUSETTS AVENUE** 

LYRIK DEVELOPMENT 2 BLOCKS AWAY

# **FLOOR PLANS**

2,047 SF

#### **CO-TENANTS**

CVS, GNC, CAFFE NERO, WHOLE FOODS, TRUE VALUE HARDWARE, ATI PHYSICAL THERAPY