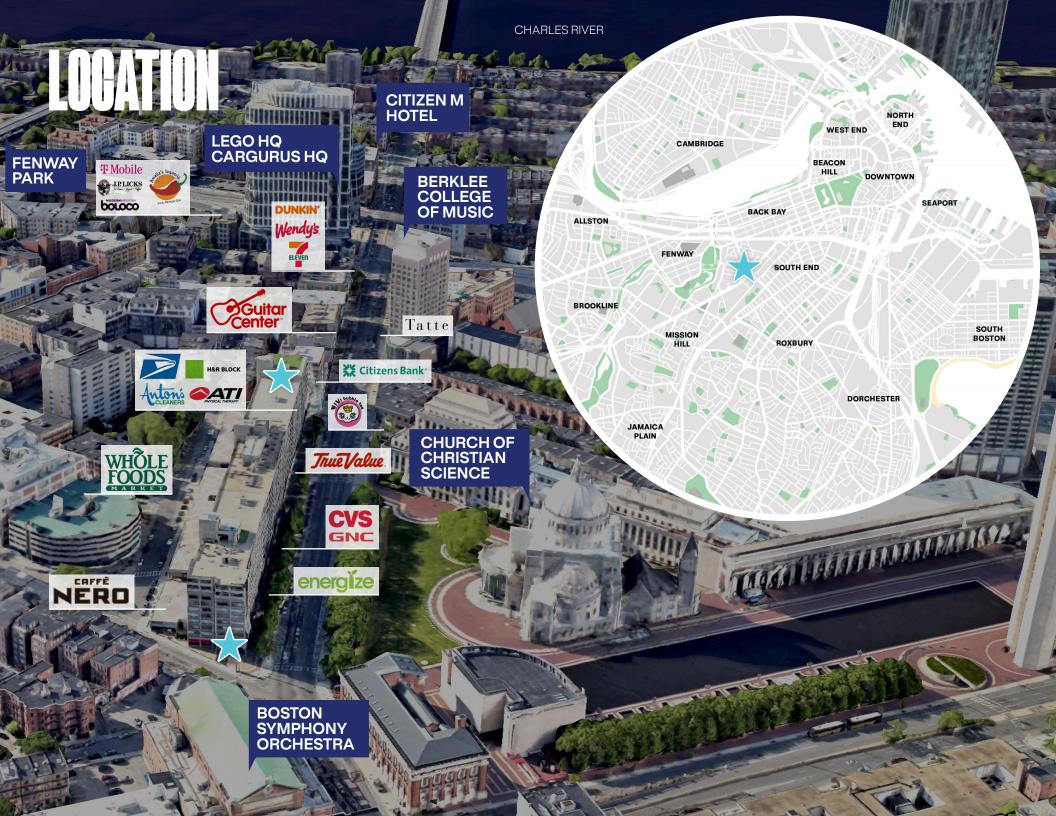

## **NEIGHBORHOOD**

WITHIN 1 MILE RADIUS

\$161,000

AVERAGE HHI

100,000

**RESIDENTS** 

**15,550** ADT

**29** 

MEDIAN AGE

#### **CO-TENANTS**

CVS, GNC, CAFFE NERO, WHOLE FOODS, TRUE VALUE HARDWARE, ATI PHYSICAL THERAPY

#### **500 FEET FROM**

SYMPHONY T STOP

221 MASSACHUSETTS AVENUE | 2