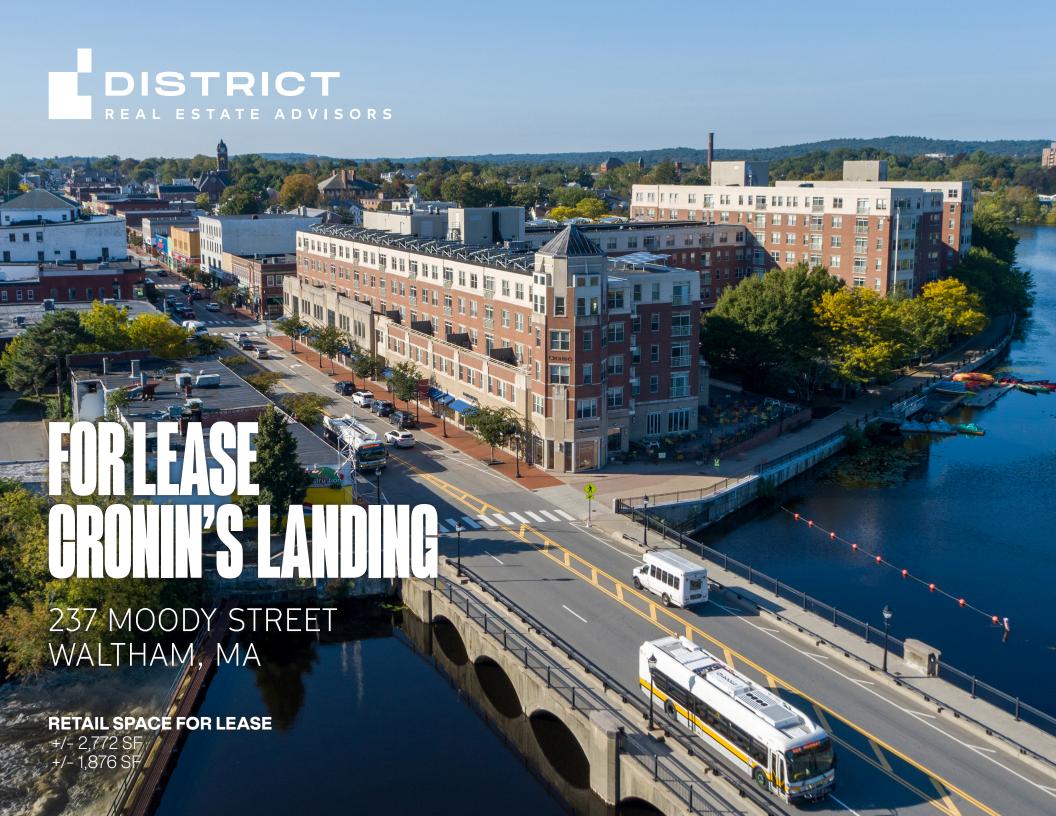

# WALTHAM

# LOCATION

Cronin's Landing is ideally located in the heart of Waltham on 237 Moody Street. Being centrally located on Moody Street 5,288 ADT and just steps away from the heavily trafficked Main Street 16,922 ADT and Prospect Street 13,433 ADT, make Cronin's Landing an ideal spot for a retailer looking to enter the Waltham market. The area also boasts a strong college population, being just 1.1 miles from Brandeis University and 1.5 miles from Bentley University. Cronin's Landing is located just .2 miles from the Waltham MBTA Station, 2 miles from Highway 95, and 2.1 miles from I-90 making it a convenient place to travel to and from in the Greater Boston Area.

### GROUND FLOOR RETAIL BELOW 281 RESIDENTIAL APARTMENTS

#### SUITE A +/- 2,772 SF

SUITE B +/- 1,876 SF