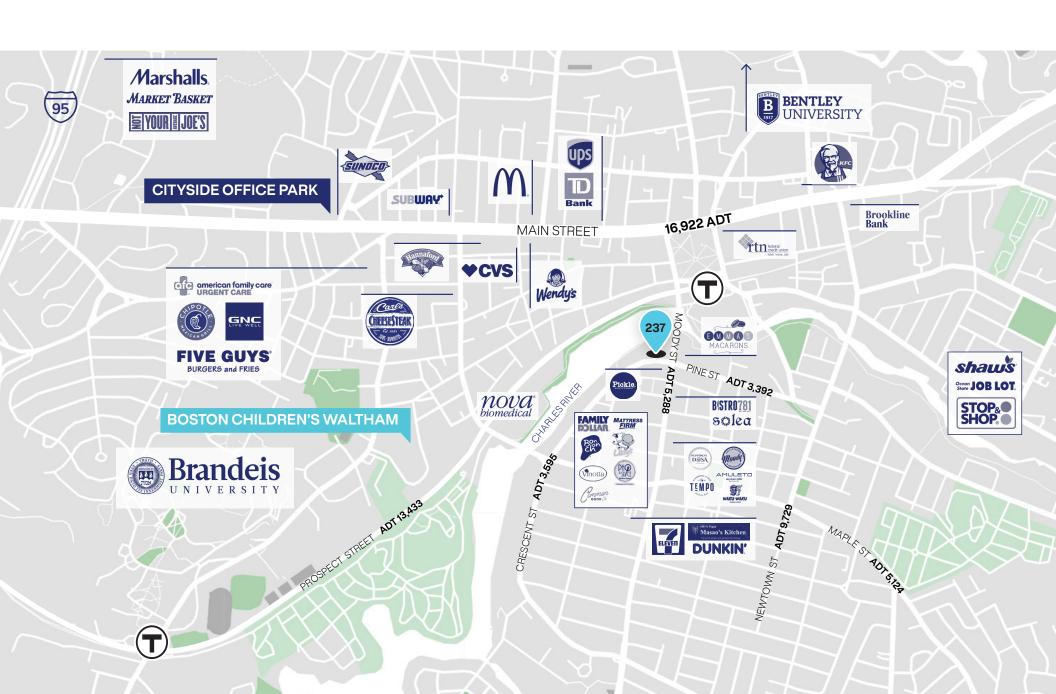

# LOCATION

Cronin's Landing is ideally located in the heart of Waltham on 237 Moody Street. Being centrally located on Moody Street 5,288 ADT and just steps away from the heavily trafficked Main Street 16,922 ADT and Prospect Street 13,433 ADT, make Cronin's Landing an ideal spot for a retailer looking to enter the Waltham market. The area also boasts a strong college population, being just 1.1 miles from Brandeis University and 1.5 miles from Bentley University. Cronin's Landing is located just .2 miles from the Waltham MBTA Station, 2 miles from Highway 95, and 2.1 miles from I-90 making it a convenient place to travel to and from in the Greater Boston Area.

## **NEIGHBORHOOD**

Cronin's Landing provides an amazing opportunity to occupy space on one of the most prominent streets in all of Waltham, Moody Street. Moody Street is home to more than 40 restaurants and dozens of shops that reflect the diverse backgrounds of the people of the city of Waltham. The city is also home to two highly respected universities, Brandeis University (Total Enrollment of 5,581) and Bentley University Total Enrollment of 5,165) which give the city a lively feel.