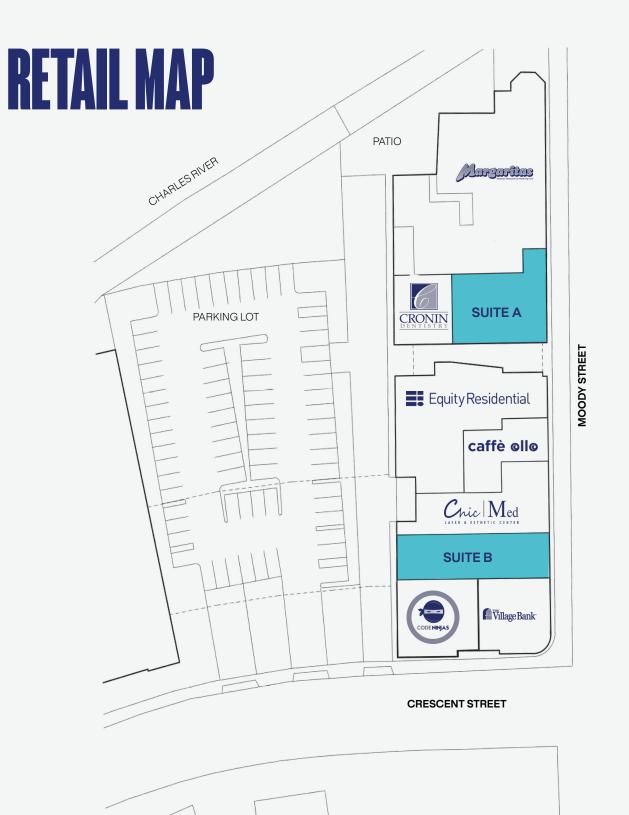

ated on Moody Street 5,288 ADT and just steps away from the heavily trafficked Main Street 16,922 ADT and Prospect Street 13,433 ADT, make Cronin's Landing an ideal spot for a retailer looking to enter the Waltham market. The area also boasts a strong college population, being just 1.1 miles from Brandeis University and 1.5 miles from Bentley University. Cronin's Landing is located just .2 miles from the Waltham MBTA Station, 2 miles from Highway 95, and 2.1 miles from I-90 making it a convenient place to travel to and from in the Greater Boston Area.





# AREA SPEGS

3 MILE RADIUS)

\$190,000

AVERAGE HOUSEHOLD INCOME

136,000

**POPULATION** 

145,000

**DAYTIME POPULATION 16 & OVER** 

**3 BILLION** 

TOTAL RETAIL EXPENDITURE

### GROUND FLOOR RETAIL BELOW 281 RESIDENTIAL APARTMENTS



#### SUITE A +/- 2,772 SF



SUITE B +/- 1,876 SF







## **NEIGHBORHOOD**

Cronin's Landing provides an amazing opportunity to occupy space on one of the most prominent streets in all of Waltham, Moody Street. Moody Street is home to more than 40 restaurants and dozens of shops that reflect the diverse backgrounds of the people of the city of Waltham. The city is also home to two highly respected universities, Brandeis University (Total Enrollment of 5,581) and Bentley University Total Enrollment of 5,165) which give the city a lively feel.



### FIND YOUR DISTRICT



**GERALD LOEHR**Broker

914.438.4802 gerald@districtadvisors.com



#### **CHRISTOPHER MEARN**

Principal

617.595.1544 chris@districtadvisors.com



32 Fairfield Street Suite 2, Boston MA 02116

857.284.7971 distrctadv