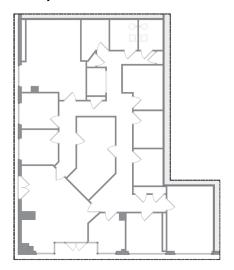

T and just steps away from the heavily trafficked Main Street 16,922 ADT and Prospect Street 13,433 ADT, make Cronin's Landing an ideal spot for a retailer looking to enter the Waltham market. The area also boasts a strong college population, being just 1.1 miles from Brandeis University and 1.5 miles from Bentley University. Cronin's Landing is located just .2 miles from the Waltham MBTA Station, 2 miles from Highway 95, and 2.1 miles from I-90 making it a convenient place to travel to and from in the Greater Boston Area.





# AREA SPEGS

3 MILE RADIUS)

\$190,000

AVERAGE HOUSEHOLD INCOME

136,000

**POPULATION** 

145,000

**DAYTIME POPULATION 16 & OVER** 

**3 BILLION** 

TOTAL RETAIL EXPENDITURE

### GROUND FLOOR RETAIL BELOW 281 RESIDENTIAL APARTMENTS



#### SUITE A +/- 2,772 SF



SUITE B +/- 1,876 SF







## **NEIGHBORHOOD**

Cronin's Landing provides an amazing opportunity to occupy space on one of the most prominent streets in all of Waltham, Moody Street. Moody Street is home to more than 40 restaurants and dozens of shops that reflect the diverse backgrounds of the people of the city of Waltham. The city is also home to two highly respected universities, Brandeis University (Total Enrollment of 5,581) and Bentley University Total Enrollment of 5,165) which give the city a lively feel.



### FIND YOUR DISTRICT



**GERALD LOEHR**Broker

914.438.4802 gerald@districtadvisors.com



#### **CHRISTOPHER MEARN**

Principal

617.595.1544 chris@districtadvisors.com



32 Fairfield Street Suite 2, Boston MA 02116

857.284.7971 distrctadvisors.com

This information h